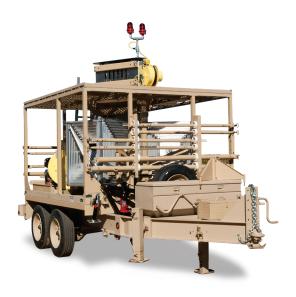

## **PTM-100**

The PTM-100 is our original model in the Large Tower Series and our work horse, used by the Army, Navy, Air Force and Marines because of its ease of use and robust design.

This adjustable-height tower can raise to any height or a max height of 80 feet in 5 minutes or less. The PTM-100 is highly customizable, with options to add space for shelters, special electronics, storage, and more.

## **OPTIONS**

- **Generators** Upgrade to larger or multiple generators with expanded fuel tanks for use in remote locations.
- **Alternative Power** Options include lithium ion batteries, solar panels or hydrogen fuel cells to reduce or eliminate need for external power and reduce generator maintenance.
- **Safety Options** Include lighting protection for equipment and guard rails for operators working with the payloads.
- **Windstable**<sup>™</sup> Emergency lowering system automatically reduces tower height in high winds
- **Towertalk** Enables remote monitoring of tower from any location
- **Customization** If you have unique requirements, we can deliver a solution.

- Payload Mounts
- Lightweight Trailer
- Guy Wires
- AC Cooled Shelters
- Digital Height Positioning
- Cable Mgmt Reels
- Solar Charging

<sup>&</sup>lt;sup>2</sup> Higher Payload Capacities Available, Contact Tower Solutions for More Information