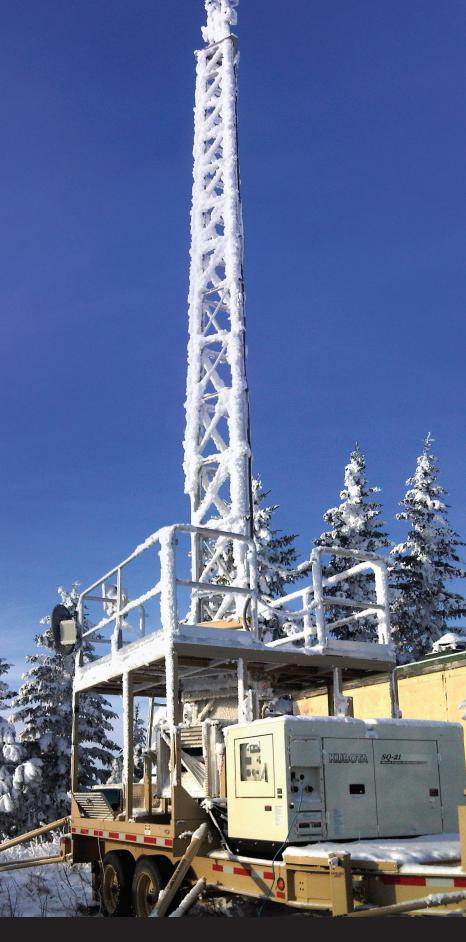

## **PTM-100**

The PTM-100 is our original model in the Large Tower Series and our work horse, used by the Army, Navy, Air Force and Marines because of its ease of use and robust design.

This adjustable-height tower can raise to any height or a max height of 80 feet in 5 minutes or less. The PTM-100 is highly customizable, with options to add space for shelters, special electronics, storage, and more.

New enhancements include WINDSTABLE™, an automatic emergency lowering option which brings the tower down to a safe height when winds become extreme.

LIGHTING