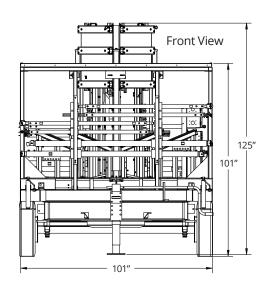

## PTM-100 SPECIFICATIONS

| Fully Deployed Height                 | 50' (16.7 m)                                    | 80' (26.7 m)            |
|---------------------------------------|-------------------------------------------------|-------------------------|
| Time to Max Deployed Height           | 3 Minutes                                       | 5 Minutes               |
| Set Up Time <sup>1</sup>              | 5-15 Minutes                                    |                         |
| Ability to Stop at Any Height         | Yes                                             |                         |
| Top Payload Capacity <sup>2</sup>     | 2000 lbs (907.2 kg)                             |                         |
| Approximate Tower Weight <sup>1</sup> | 11,600 lbs (5,261.7 kg)                         | 12,500 lbs (5,669.9 kg) |
| Overall Dimensions (Stowed)           | 101" W x 218" L x 125" H (2.57m x 7.62m x 3.5m) |                         |
| Footprint (Deployed)                  | 20' x 20' (6.1m x 6.1m)                         |                         |