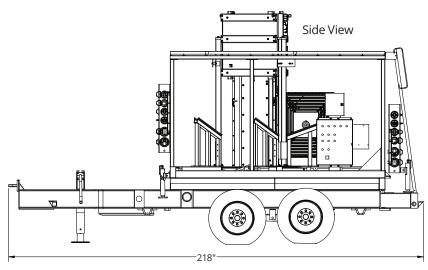

## PTM-100 SPECIFICATIONS

| Fully Deployed Height                 | 50' (16.7 m)                                    | 80' (26.7 m)            |
|---------------------------------------|-------------------------------------------------|-------------------------|
| Time to Max Deployed Height           | 3 Minutes                                       | 5 Minutes               |
| Set Up Time <sup>1</sup>              | 5-15 Minutes                                    |                         |
| Ability to Stop at Any Height         | Yes                                             |                         |
| Top Payload Capacity <sup>2</sup>     | 2000 lbs (907.2 kg)                             |                         |
| Approximate Tower Weight <sup>1</sup> | 11,600 lbs (5,261.7 kg)                         | 12,500 lbs (5,669.9 kg) |
| Overall Dimensions (Stowed)           | 101" W x 218" L x 125" H (2.57m x 7.62m x 3.5m) |                         |
| Footprint (Deployed)                  | 20' x 20' (6.1m x 6.1m)                         |                         |