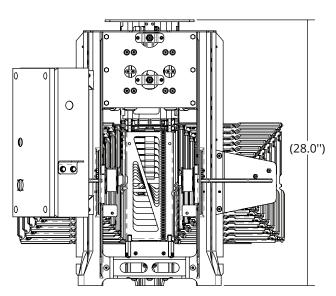

The tower rises from a stowed height of 28 inches to a maximum height of 20 feet in 60 seconds. The robust design of the tower is extremely stable and can withstand winds of up to 60 mph.

## **STS-6 SPECIFICATIONS**

| Fully Deployed Height         | 12' (3.7 m)                               | 16' (4.9 m)       | 20' (6.1 m)        |
|-------------------------------|-------------------------------------------|-------------------|--------------------|
| Time to Max Deployed Height   | 36 Seconds                                | 48 Seconds        | 60 Seconds         |
| Set Up Time <sup>1</sup>      | Less than 2 Minutes                       |                   |                    |
| Ability to Stop at Any Height | Yes                                       |                   |                    |
| Top Payload Capacity          | 150 lbs (68.03 kg)                        | 125 lbs (56.7 kg) | 100 lbs (45.36 kg) |
| Approximate Tower Weight      | 153 lbs (69.4 kg)                         | 168 lbs (76.2 kg) | 183 lbs (83 kg)    |
| Overall Dimensions (Stowed)   | 40" W x 35" L x 28" H (1.02m x .9m x .7m) |                   |                    |
| Footprint (Deployed)          | 40" x 35" (1.02m x .9m)                   |                   |                    |
|                               |                                           |                   |                    |

<sup>1</sup>Depending on Options/Conditions

Top View

Side View, Stowed

Tower Solutions LLC | 2401 Pilot Knob Rd, Mendota Heights, MN 55120 www.towersolutionsinc.com (952) 906-5363 | sales@towersolutionsinc.com