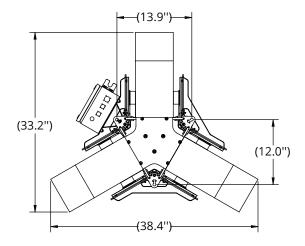

## **STS-6 SPECIFICATIONS**

| Fully Deployed Height         | 12' (3.7 m)                               | 16' (4.9 m)       | 20' (6.1 m)        |
|-------------------------------|-------------------------------------------|-------------------|--------------------|
| Time to Max Deployed Height   | 36 Seconds                                | 48 Seconds        | 60 Seconds         |
| Set Up Time <sup>1</sup>      | Less than 2 Minutes                       |                   |                    |
| Ability to Stop at Any Height | Yes                                       |                   |                    |
| Top Payload Capacity          | 150 lbs (68.03 kg)                        | 125 lbs (56.7 kg) | 100 lbs (45.36 kg) |
| Approximate Tower Weight      | 153 lbs (69.4 kg)                         | 168 lbs (76.2 kg) | 183 lbs (83 kg)    |
| Overall Dimensions (Stowed)   | 40" W x 35" L x 28" H (1.02m x .9m x .7m) |                   |                    |
| Footprint (Deployed)          | 40" x 35" (1.02m x .9m)                   |                   |                    |
|                               |                                           |                   |                    |

<sup>1</sup>Depending on Options/Conditions

Top View

Side View, Stowed

Tower Solutions LLC | 2401 Pilot Knob Rd, Mendota Heights, MN 55120 www.towersolutionsinc.com (952) 906-5363 | sales@towersolutionsinc.com