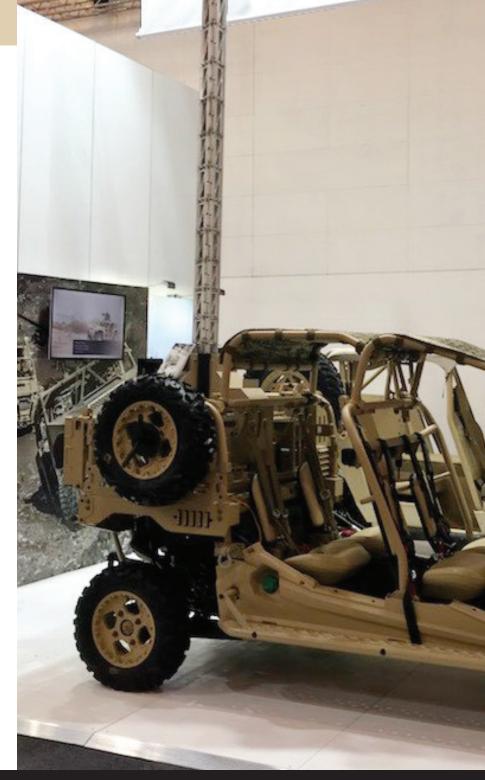

## STS-6

The STS-6 is our most compact tower and perfect for applications requiring a small footprint such as mounting on an ATV for intelligence, surveillance, reconnaissance (ISR) and communication operations.