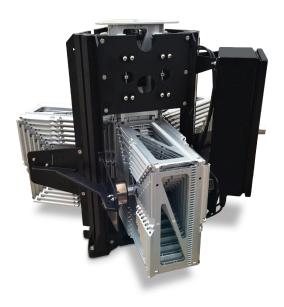

## STS-6

The STS-6 is our most compact tower and perfect for applications requiring a small footprint such as mounting on an ATV for intelligence, surveillance, reconnaissance (ISR) and communication operations.

The tower rises from a stowed height of 28 inches to a maximum height of 20 feet in 60 seconds. The robust design of the tower is extremely stable and can withstand winds of up to 60 mph.

## **STS-6 SPECIFICATIONS**

| Fully Deployed Height         | 12' (3.7 m)                               | 16' (4.9 m)       | 20' (6.1 m)        |
|-------------------------------|-------------------------------------------|-------------------|--------------------|
| Time to Max Deployed Height   | 36 Seconds                                | 48 Seconds        | 60 Seconds         |
| Set Up Time <sup>1</sup>      | Less than 2 Minutes                       |                   |                    |
| Ability to Stop at Any Height | Yes                                       |                   |                    |
| Top Payload Capacity          | 150 lbs (68.03 kg)                        | 125 lbs (56.7 kg) | 100 lbs (45.36 kg) |
| Approximate Tower Weight      | 153 lbs (69.4 kg)                         | 168 lbs (76.2 kg) | 183 lbs (83 kg)    |
| Overall Dimensions (Stowed)   | 40" W x 35" L x 28" H (1.02m x .9m x .7m) |                   |                    |
| Footprint (Deployed)          | 40" x 35" (1.02m x .9m)                   |                   |                    |
|                               |                                           |                   |                    |