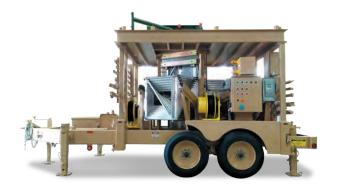

## **PTM-130**

Like all our towers in the Large Tower Series, the PTM features our patented ladder-like lattice tower system which is able to reach its maximum height of 80 feet in 5 minutes or less.

What makes this a unique offering in our LTS line is that the PTM-130 is designed for C130 transport. The PTM-130 is a portable, multifunctional solution that is customizable to many different needs.

## PTM-130 SPECIFICATIONS

| Fully Deployed Height                 | 50' (15.2 m)                                      | 80' (24.3 m)           |
|---------------------------------------|---------------------------------------------------|------------------------|
| Time to Max Deployed Height           | 3 Minutes                                         | 5 Minutes              |
| Set Up Time <sup>1</sup>              | 5-15 Minutes                                      |                        |
| Ability to Stop at Any Height         | Yes                                               |                        |
| Top Payload Capacity <sup>2</sup>     | 2000 lbs (907.2 kg)                               |                        |
| Approximate Tower Weight <sup>1</sup> | 9,990 lbs (4531.4 kg)                             | 10,800 lbs (4898.8 kg) |
| Overall Dimensions (Stowed)           | 97" W x 221.5" L x 104.4" H (2.4m x 2.99m x 2.1m) |                        |
| Footprint (Deployed)                  | 20' x 20' (6.1m x 6.1m)                           |                        |