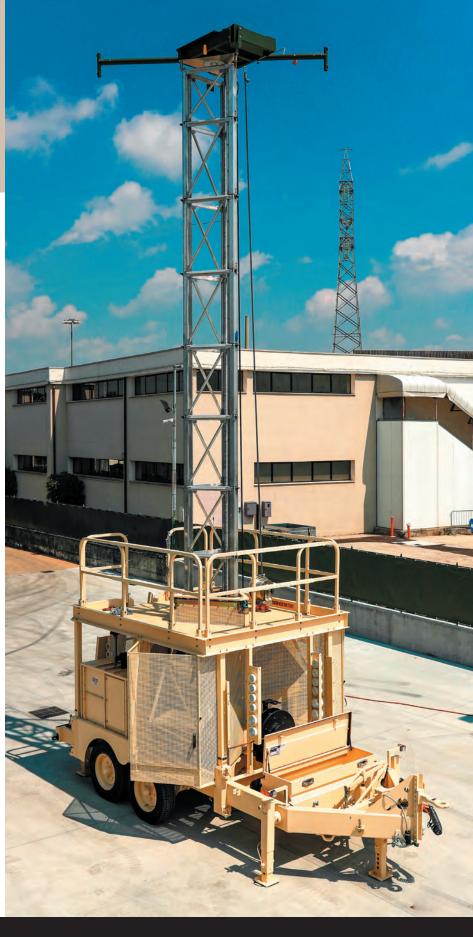

## **PTM-130**

Like all our towers in the Large Tower Series, the PTM features our patented ladder-like lattice tower system which is able to reach its maximum height of 80 feet in 5 minutes or less.

What makes this a unique offering in our LTS line is that the PTM-130 is designed for C130 transport. The PTM-130 is a portable, multifunctional solution that is customizable to many different needs.