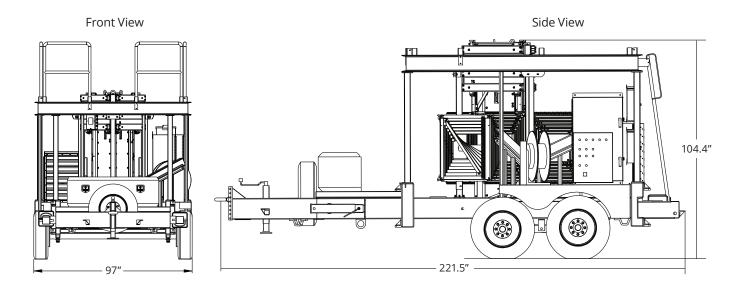

## PTM-130 SPECIFICATIONS

| Fully Deployed Height                 | 50' (15.2 m)                                      | 80' (24.3 m)           |
|---------------------------------------|---------------------------------------------------|------------------------|
| Time to Max Deployed Height           | 3 Minutes                                         | 5 Minutes              |
| Set Up Time <sup>1</sup>              | 5-15 Minutes                                      |                        |
| Ability to Stop at Any Height         | Yes                                               |                        |
| Top Payload Capacity <sup>2</sup>     | 2000 lbs (907.2 kg)                               |                        |
| Approximate Tower Weight <sup>1</sup> | 9,990 lbs (4531.4 kg)                             | 10,800 lbs (4898.8 kg) |
| Overall Dimensions (Stowed)           | 97" W x 221.5" L x 104.4" H (2.4m x 2.99m x 2.1m) |                        |
| Footprint (Deployed)                  | 20' x 20' (6.1m x 6.1m)                           |                        |