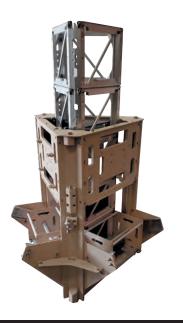

## **STS-12**

The crown of our Small Tower Series (STS) is the STS-12. The combination of strength and rigidity make it perfect for surveillance applications and the auto-leveling function means the STS-12 can be used in challenging terrain.

Because of the patented design, the tower is stowed at a compact height of 48 inches and rises to a height of 33 feet in two minutes, making it ideal for any environment where speed is required. An unmatched payload capability means a wide variety of cameras, sensors and antennas can be used as a payload, deployed with the push of a button.

## **STS-12 SPECIFICATIONS**

| Fully Deployed Height             | 20' (6.1 m)                                | 33' (10 m)        |
|-----------------------------------|--------------------------------------------|-------------------|
| Time to Max Deployed Height       | 90 Seconds                                 | 2 Minutes         |
| Set Up Time <sup>1</sup>          | Less than 2 Minutes                        |                   |
| Ability to Stop at Any Height     | Yes                                        |                   |
| Top Payload Capacity              | 500 lbs (226.8 kg)                         |                   |
| Approximate Tower Weight          | 450 lbs (204.1 kg)                         | 600 lbs (272.2 m) |
| Overall Dimensions (Stowed)       | 48" W x 46" L x 44" H (1.2m x 1.2m x 1.1m) |                   |
| Footprint (Deployed)              | 63.5" x 55.5" (1.6m x 1.4m)                |                   |
| 1 Depending on Options/Conditions |                                            |                   |