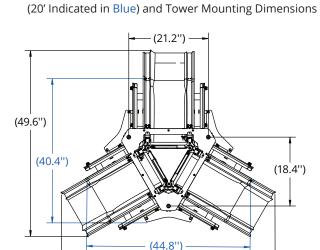

## **STS-12 SPECIFICATIONS**

| Fully Deployed Height             | 20' (6.1 m)                                | 33' (10 m)        |
|-----------------------------------|--------------------------------------------|-------------------|
| Time to Max Deployed Height       | 90 Seconds                                 | 2 Minutes         |
| Set Up Time <sup>1</sup>          | Less than 2 Minutes                        |                   |
| Ability to Stop at Any Height     | Yes                                        |                   |
| Top Payload Capacity              | 500 lbs (226.8 kg)                         |                   |
| Approximate Tower Weight          | 450 lbs (204.1 kg)                         | 600 lbs (272.2 m) |
| Overall Dimensions (Stowed)       | 48" W x 46" L x 44" H (1.2m x 1.2m x 1.1m) |                   |
| Footprint (Deployed)              | 63.5" x 55.5" (1.6m x 1.4m)                |                   |
| 1 Depending on Options/Conditions |                                            |                   |

(56.9")

Overall Operating Envelope for Both Tower Heights

Side View, Stowed

Tower Solutions LLC | 2401 Pilot Knob Rd, Mendota Heights, MN 55120 www.towersolutionsinc.com (952) 906-5363 | sales@towersolutionsinc.com