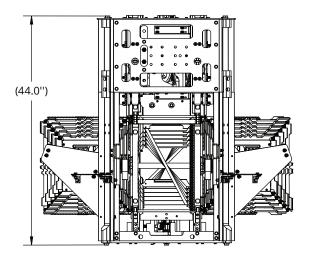

## **STS-12 SPECIFICATIONS**

| Fully Deployed Height             | 20' (6.1 m)                                | 33' (10 m)        |
|-----------------------------------|--------------------------------------------|-------------------|
| Time to Max Deployed Height       | 90 Seconds                                 | 2 Minutes         |
| Set Up Time <sup>1</sup>          | Less than 2 Minutes                        |                   |
| Ability to Stop at Any Height     | Yes                                        |                   |
| Top Payload Capacity              | 500 lbs (226.8 kg)                         |                   |
| Approximate Tower Weight          | 450 lbs (204.1 kg)                         | 600 lbs (272.2 m) |
| Overall Dimensions (Stowed)       | 48" W x 46" L x 44" H (1.2m x 1.2m x 1.1m) |                   |
| Footprint (Deployed)              | 63.5" x 55.5" (1.6m x 1.4m)                |                   |
| 1 Depending on Options/Conditions |                                            |                   |

(56.9")

Overall Operating Envelope for Both Tower Heights

Side View, Stowed

Tower Solutions LLC | 2401 Pilot Knob Rd, Mendota Heights, MN 55120 www.towersolutionsinc.com (952) 906-5363 | sales@towersolutionsinc.com