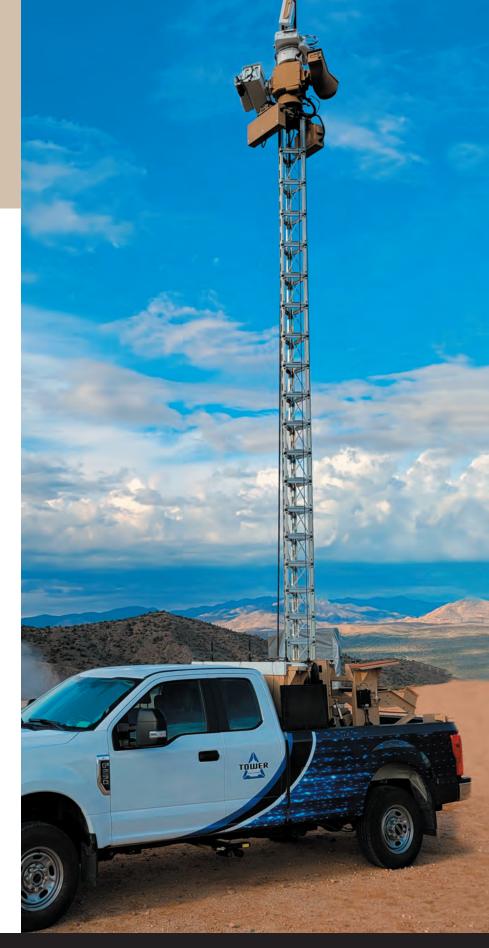

## **STS-12**

The crown of our Small Tower Series (STS) is the STS-12. The combination of strength and rigidity make it perfect for surveillance applications and the auto-leveling function means the STS-12 can be used in challenging terrain.

Because of the patented design, the tower is stowed at a compact height of 48 inches and rises to a height of 33 feet in two minutes, making it ideal for any environment where speed is required. An unmatched payload capability means a wide variety of cameras, sensors and antennas can be used as a payload, deployed with the push of a button.

## **OPTIONS**

- Auto-Leveling Auto level up to 10 degrees for use in almost any terrain
- **Battery Powered** Large capacity battery bank that can provide hours of silent operation (based on payload draw)
- Truck Mount Skid Integrates onto commercial pickup trucks
- **Customization** If you have unique requirements, we can deliver a solution.
- Payload Mounts
- Guy Wires
- Digital Height Positioning
- Cable Mgmt Reels