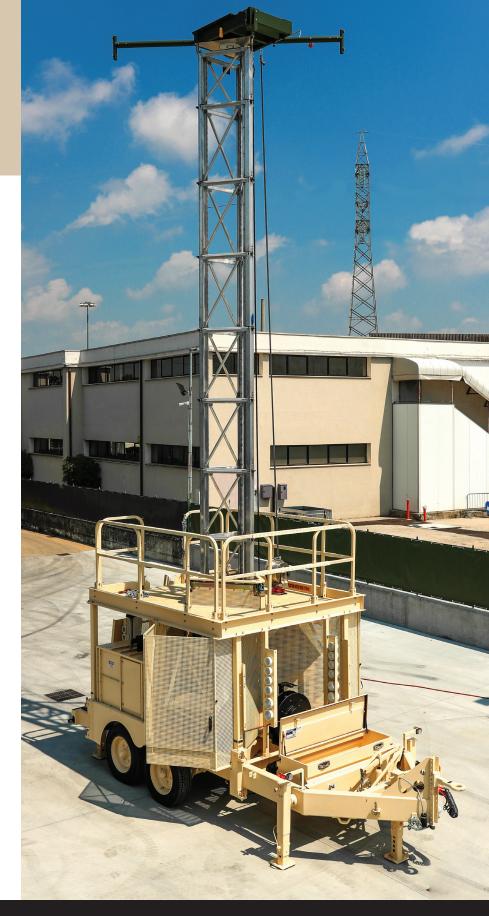

## **PTM-130**

Like all our towers in the Large Tower Series, the PTM features our patented ladder-like lattice tower system which is able to reach its maximum height of 80 feet in 5 minutes or less.

What makes this a unique offering in our LTS line is that the PTM-130 is designed for C130 transport. The PTM-130 is a portable, multifunctional solution that is customizable to many different needs.

Go to towersolutionsinc.com for more information

SURVEILLANCE

COMMUNICATIONS

TACTICAL SUPPORT

LIGHTING