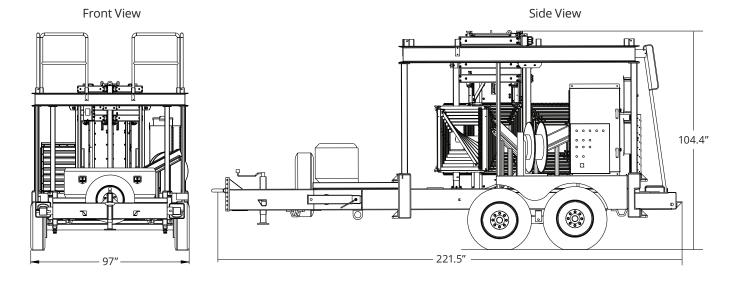

## **PTM-130 SPECIFICATIONS**

| Fully Deployed Height                 | 50' (15.2 m)                                        | 80' (24.3 m)           |
|---------------------------------------|-----------------------------------------------------|------------------------|
| Time to Max Deployed Height           | 3 Minutes                                           | 5 Minutes              |
| Set Up Time <sup>1</sup>              | 5-15 Minutes                                        |                        |
| Ability to Stop at Any Height         | Yes                                                 |                        |
| Top Payload Capacity <sup>2</sup>     | 2000 lbs (907.2 kg)                                 |                        |
| Approximate Tower Weight <sup>1</sup> | 9,990 lbs (4531.4 kg)                               | 10,800 lbs (4898.8 kg) |
| Overall Dimensions (Stowed)           | 97" W x 221.5" L x 104.4" H (2.46m x 5.63m x 2.65m) |                        |
| Footprint (Deployed)                  | 20' x 20' (6.1m x 6.1m)                             |                        |